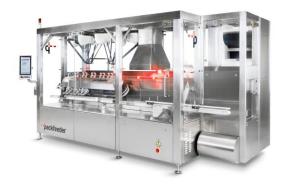

### Robotic pickFeeder series

### All about versatility - we are FLEXIBLE

The pickFeeder series can be configured with single or multiple robots capacity, providing a huge range of applications. Our combination of delta robots with an intelligent track system allows the pickFeeder series the best soft transfer to the output conveyor in the world.