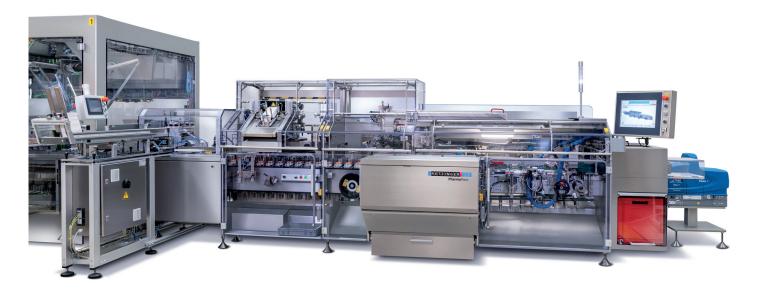

## **CUK Series**

## Continuous Horizontal Cartoning Machine

Maximum flexibility for your secondary packaging

The CUK series is distinguished by offering great flexibility in choosing appropriate infeed systems, formats and closure options.

## Optimal packaging platform for your products and operators

The cartoner can easily adapt to different carton sizes and provides a secure and gentle packaging process. In addition, the CUK handles a wide variety products, with its huge format range and dedicated speed ranges – such as bottles, vials, syringes, ampoules, tubes, blisters, and trays, as well as bags, stick packs, or sachets.

## **Machine Highlights**

- Absolute flexibility for in-feed systems, formats and closure options
- Robust construction with no vibrations and smooth handling of products
- Effortless operator accessibility to all components from operator side for easy maintenance
  - Carton magazine can be swiveled upwards; extension of carton magazine possible without increasing footprint
- High buffer capacity for packaging materials
- The swivelling leaflet folder unit ensures easy accessibility
- Leaflet feeding with separate leaflet gripper chain for secure transport of each single leaflet
- Already prepared for product serialization